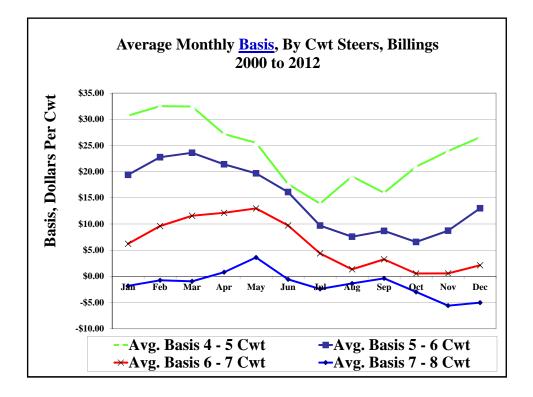

| Sample Basis Calculations                    |             |                      |                   |  |  |
|----------------------------------------------|-------------|----------------------|-------------------|--|--|
| Prices                                       |             |                      |                   |  |  |
| Date                                         | Local Cash* | Futures              | Basis             |  |  |
| 6/2/12                                       | \$ 6.45     | \$6.85               | -\$.40            |  |  |
| 6/3/12                                       | \$ 6.45     | \$6.89               | -\$.44            |  |  |
| 6/4/12                                       | \$ 6.50     | \$6.94               | -\$.44            |  |  |
| 6/5/12                                       | \$ 6.52     | \$6.96               | -\$.44            |  |  |
| 6/6/12                                       | \$ 6.50     | \$6.92               | -\$.42            |  |  |
| 6/9/12                                       | \$ 6.48     | \$6.90               | -\$.42            |  |  |
| 6/10/12                                      | \$ 6.45     | \$6.88               | -\$.43            |  |  |
| 6/11/12                                      | \$ 6.40     | \$6.85               | <u>-\$.45</u>     |  |  |
|                                              |             | <b>Average Basis</b> | -\$.43            |  |  |
|                                              |             |                      |                   |  |  |
| * For specific type and quality of commodity |             |                      |                   |  |  |
| MONTANA                                      |             |                      |                   |  |  |
| STATE UNIVER                                 | SITY        |                      | Mountains 😂 Minds |  |  |