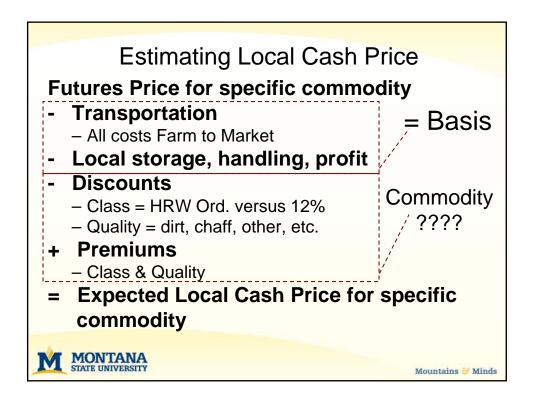

|  |  |
| 6/10/12                                      | \$ 6.45     | \$6.88               | -\$.43            |  |  |
| 6/11/12                                      | \$ 6.40     | \$6.85               | <u>-\$.45</u>     |  |  |
|                                              |             | <b>Average Basis</b> | -\$.43            |  |  |
|                                              |             |                      |                   |  |  |
| * For specific type and quality of commodity |             |                      |                   |  |  |
| MONTANA                                      |             |                      |                   |  |  |
| STATE UNIVER                                 | SITY        |                      | Mountains 😂 Minds |  |  |











































| Agricu                                                                                                                                                                         | tates Department of Agriculture<br>Iltural Marketing Service USDA<br>ORGANIC<br>Home About AMS Newsroom Opportunities Onli<br>You are here: Home                                                                                                                                                                                                                                                                                                               | ine Forms Help Contact Us