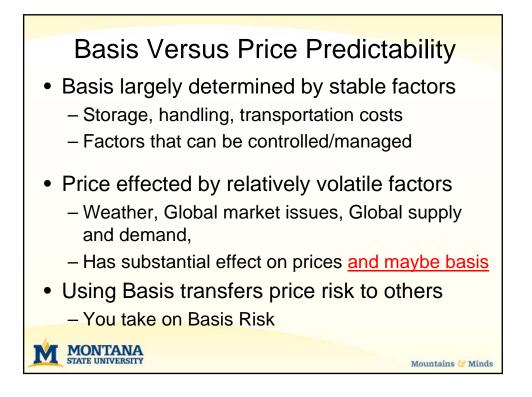

|  |  |
| 6/10/12                                      | \$ 6.45     | \$6.88               | -\$.43            |  |  |
| 6/11/12                                      | \$ 6.40     | \$6.85               | <u>-\$.45</u>     |  |  |
|                                              |             | <b>Average Basis</b> | -\$.43            |  |  |
|                                              |             |                      |                   |  |  |
| * For specific type and quality of commodity |             |                      |                   |  |  |
| MONTANA                                      |             |                      |                   |  |  |
| STATE UNIVER                                 | SITY        |                      | Mountains 😂 Minds |  |  |











































| Agricu                                                                                                                                                                         | tates Department of Agriculture<br>Iltural Marketing Service USDA<br>ORGANIC<br>Home About AMS Newsroom Opportunities Onli<br>You are here: Home                                                                                                                                                                                                                                                                                                               | ine Forms Help Contact Us