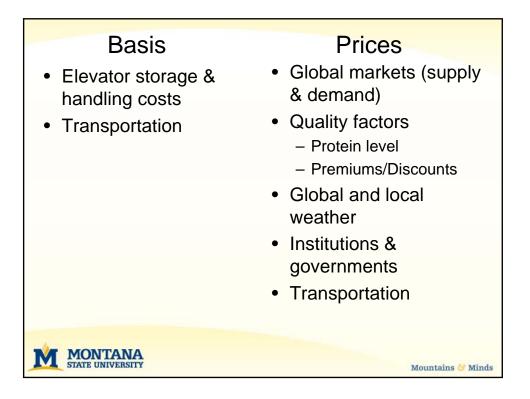

|  |  |
| 6/10/12                                      | \$ 6.45     | \$6.88               | -\$.43            |  |  |
| 6/11/12                                      | \$ 6.40     | \$6.85               | <u>-\$.45</u>     |  |  |
|                                              |             | <b>Average Basis</b> | -\$.43            |  |  |
|                                              |             |                      |                   |  |  |
| * For specific type and quality of commodity |             |                      |                   |  |  |
| MONTANA                                      |             |                      |                   |  |  |
| STATE UNIVER                                 | SITY        |                      | Mountains 😂 Minds |  |  |











































| Agricu                                                                                                                                                                         | tates Department of Agriculture<br>Iltural Marketing Service USDA<br>ORGANIC<br>Home About AMS Newsroom Opportunities Onli<br>You are here: Home                                                                                                                                                                                                                                                                                                               | ine Forms Help Contact Us