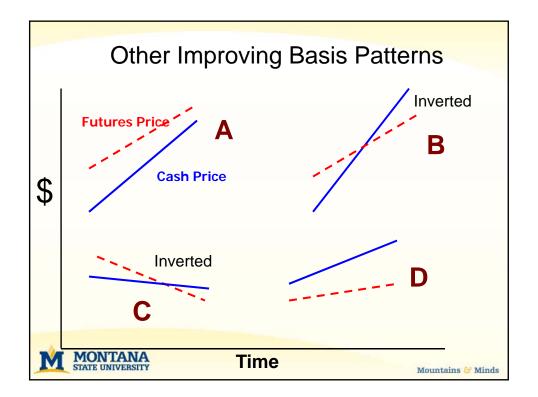

/10/12                                      | \$ 6.45     | \$6.88               | -\$.43            |  |  |
| 6/11/12                                      | \$ 6.40     | \$6.85               | <u>-\$.45</u>     |  |  |
|                                              |             | <b>Average Basis</b> | -\$.43            |  |  |
|                                              |             |                      |                   |  |  |
| * For specific type and quality of commodity |             |                      |                   |  |  |
| MONTANA                                      |             |                      |                   |  |  |
| STATE UNIVER                                 | SITY        |                      | Mountains 😂 Minds |  |  |











































| Agricu                                                                                                                                                                         | tates Department of Agriculture<br>Iltural Marketing Service USDA<br>ORGANIC<br>Home About AMS Newsroom Opportunities Onli<br>You are here: Home                                                                                                                                                                                                                                                                                                               | ine Forms Help Contact Us