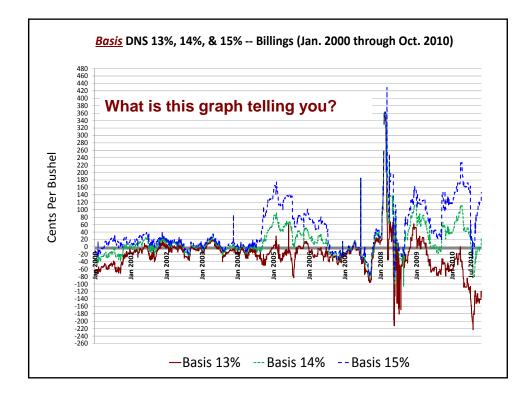

| Sample Basis Calculations                    |             |                      |                   |  |  |
|----------------------------------------------|-------------|----------------------|-------------------|--|--|
| Prices                                       |             |                      |                   |  |  |
| Date                                         | Local Cash* | Futures              | Basis             |  |  |
| 6/2/12                                       | \$ 6.45     | \$6.85               | -\$.40            |  |  |
| 6/3/12                                       | \$ 6.45     | \$6.89               | -\$.44            |  |  |
| 6/4/12                                       | \$ 6.50     | \$6.94               | -\$.44            |  |  |
| 6/5/12                                       | \$ 6.52     | \$6.96               | -\$.44            |  |  |
| 6/6/12                                       | \$ 6.50     | \$6.92               | -\$.42            |  |  |
| 6/9/12                                       | \$ 6.48     | \$6.90               | -\$.42            |  |  |
| 6/10/12                                      | \$ 6.45     | \$6.88               | -\$.43            |  |  |
| 6/11/12                                      | \$ 6.40     | \$6.85               | <u>-\$.45</u>     |  |  |
|                                              |             | <b>Average Basis</b> | -\$.43            |  |  |
|                                              |             |                      |                   |  |  |
| * For specific type and quality of commodity |             |                      |                   |  |  |
| MONTANA                                      |             |                      |                   |  |  |
| STATE UNIVER                                 | SITY        |                      | Mountains 😂 Minds |  |  |