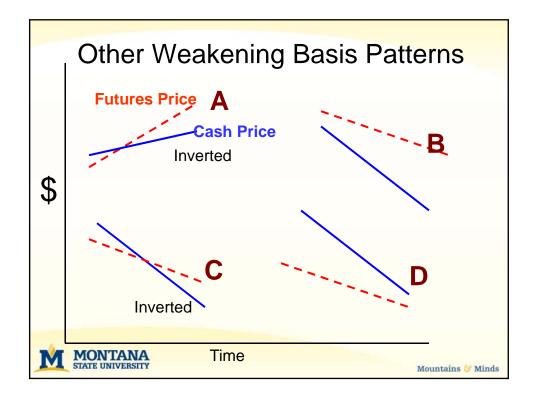

| Sample Basis Calculations                    |             |                      |                   |  |  |
|----------------------------------------------|-------------|----------------------|-------------------|--|--|
| Prices                                       |             |                      |                   |  |  |
| Date                                         | Local Cash* | Futures              | Basis             |  |  |
| 6/2/12                                       | \$ 6.45     | \$6.85               | -\$.40            |  |  |
| 6/3/12                                       | \$ 6.45     | \$6.89               | -\$.44            |  |  |
| 6/4/12                                       | \$ 6.50     | \$6.94               | -\$.44            |  |  |
| 6/5/12                                       | \$ 6.52     | \$6.96               | -\$.44            |  |  |
| 6/6/12                                       | \$ 6.50     | \$6.92               | -\$.42            |  |  |
| 6/9/12                                       | \$ 6.48     | \$6.90               | -\$.42            |  |  |
| 6/10/12                                      | \$ 6.45     | \$6.88               | -\$.43            |  |  |
| 6/11/12                                      | \$ 6.40     | \$6.85               | <u>-\$.45</u>     |  |  |
|                                              |             | <b>Average Basis</b> | -\$.43            |  |  |
|                                              |             |                      |                   |  |  |
| * For specific type and quality of commodity |             |                      |                   |  |  |
| MONTANA                                      |             |                      |                   |  |  |
| STATE UNIVER                                 | SITY        |                      | Mountains 😂 Minds |  |  |