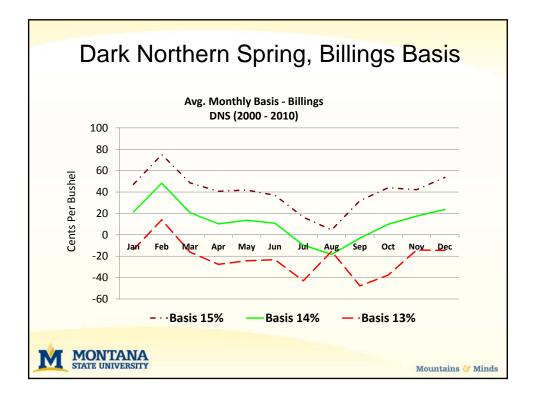

| Sample Basis Calculations                    |             |                      |                   |  |  |
|----------------------------------------------|-------------|----------------------|-------------------|--|--|
| Prices                                       |             |                      |                   |  |  |
| Date                                         | Local Cash* | Futures              | Basis             |  |  |
| 6/2/12                                       | \$ 6.45     | \$6.85               | -\$.40            |  |  |
| 6/3/12                                       | \$ 6.45     | \$6.89               | -\$.44            |  |  |
| 6/4/12                                       | \$ 6.50     | \$6.94               | -\$.44            |  |  |
| 6/5/12                                       | \$ 6.52     | \$6.96               | -\$.44            |  |  |
| 6/6/12                                       | \$ 6.50     | \$6.92               | -\$.42            |  |  |
| 6/9/12                                       | \$ 6.48     | \$6.90               | -\$.42            |  |  |
| 6/10/12                                      | \$ 6.45     | \$6.88               | -\$.43            |  |  |
| 6/11/12                                      | \$ 6.40     | \$6.85               | <u>-\$.45</u>     |  |  |
|                                              |             | <b>Average Basis</b> | -\$.43            |  |  |
|                                              |             |                      |                   |  |  |
| * For specific type and quality of commodity |             |                      |                   |  |  |
| MONTANA                                      |             |                      |                   |  |  |
| STATE UNIVER                                 | SITY        |                      | Mountains 😂 Minds |  |  |