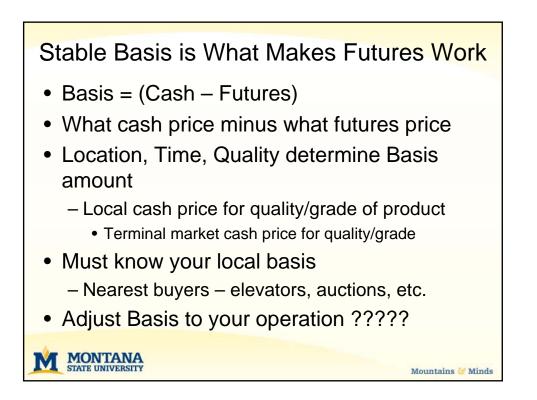

| Sample Basis Calculations                    |             |                      |                   |  |  |
|----------------------------------------------|-------------|----------------------|-------------------|--|--|
| Prices                                       |             |                      |                   |  |  |
| Date                                         | Local Cash* | Futures              | Basis             |  |  |
| 6/2/12                                       | \$ 6.45     | \$6.85               | -\$.40            |  |  |
| 6/3/12                                       | \$ 6.45     | \$6.89               | -\$.44            |  |  |
| 6/4/12                                       | \$ 6.50     | \$6.94               | -\$.44            |  |  |
| 6/5/12                                       | \$ 6.52     | \$6.96               | -\$.44            |  |  |
| 6/6/12                                       | \$ 6.50     | \$6.92               | -\$.42            |  |  |
| 6/9/12                                       | \$ 6.48     | \$6.90               | -\$.42            |  |  |
| 6/10/12                                      | \$ 6.45     | \$6.88               | -\$.43            |  |  |
| 6/11/12                                      | \$ 6.40     | \$6.85               | <u>-\$.45</u>     |  |  |
|                                              |             | <b>Average Basis</b> | -\$.43            |  |  |
|                                              |             |                      |                   |  |  |
| * For specific type and quality of commodity |             |                      |                   |  |  |
| MONTANA                                      |             |                      |                   |  |  |
| STATE UNIVER                                 | SITY        |                      | Mountains 😂 Minds |  |  |