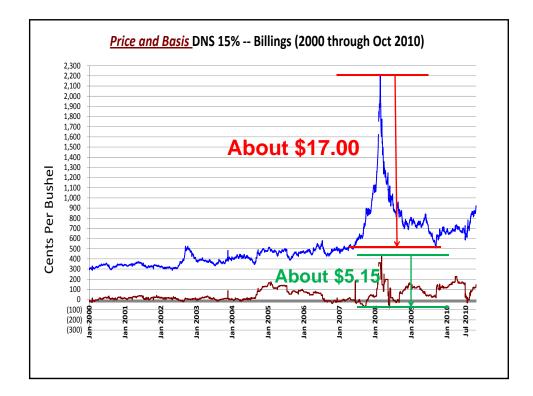

| Sample Basis Calculations                    |             |                      |                   |  |  |
|----------------------------------------------|-------------|----------------------|-------------------|--|--|
| Prices                                       |             |                      |                   |  |  |
| Date                                         | Local Cash* | Futures              | Basis             |  |  |
| 6/2/12                                       | \$ 6.45     | \$6.85               | -\$.40            |  |  |
| 6/3/12                                       | \$ 6.45     | \$6.89               | -\$.44            |  |  |
| 6/4/12                                       | \$ 6.50     | \$6.94               | -\$.44            |  |  |
| 6/5/12                                       | \$ 6.52     | \$6.96               | -\$.44            |  |  |
| 6/6/12                                       | \$ 6.50     | \$6.92               | -\$.42            |  |  |
| 6/9/12                                       | \$ 6.48     | \$6.90               | -\$.42            |  |  |
| 6/10/12                                      | \$ 6.45     | \$6.88               | -\$.43            |  |  |
| 6/11/12                                      | \$ 6.40     | \$6.85               | <u>-\$.45</u>     |  |  |
|                                              |             | <b>Average Basis</b> | -\$.43            |  |  |
|                                              |             |                      |                   |  |  |
| * For specific type and quality of commodity |             |                      |                   |  |  |
| MONTANA                                      |             |                      |                   |  |  |
| STATE UNIVER                                 | SITY        |                      | Mountains 😂 Minds |  |  |