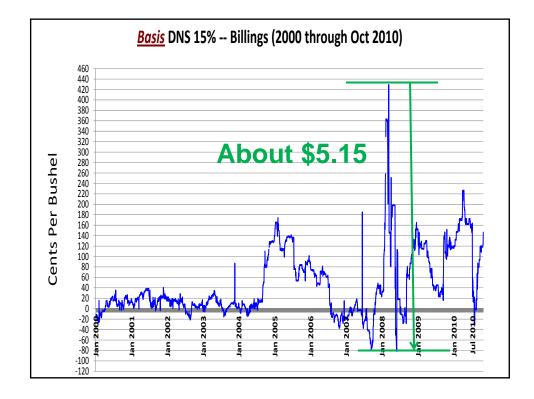

| Sample Basis Calculations                    |             |                      |                   |  |  |
|----------------------------------------------|-------------|----------------------|-------------------|--|--|
| Prices                                       |             |                      |                   |  |  |
| Date                                         | Local Cash* | Futures              | Basis             |  |  |
| 6/2/12                                       | \$ 6.45     | \$6.85               | -\$.40            |  |  |
| 6/3/12                                       | \$ 6.45     | \$6.89               | -\$.44            |  |  |
| 6/4/12                                       | \$ 6.50     | \$6.94               | -\$.44            |  |  |
| 6/5/12                                       | \$ 6.52     | \$6.96               | -\$.44            |  |  |
| 6/6/12                                       | \$ 6.50     | \$6.92               | -\$.42            |  |  |
| 6/9/12                                       | \$ 6.48     | \$6.90               | -\$.42            |  |  |
| 6/10/12                                      | \$ 6.45     | \$6.88               | -\$.43            |  |  |
| 6/11/12                                      | \$ 6.40     | \$6.85               | <u>-\$.45</u>     |  |  |
|                                              |             | <b>Average Basis</b> | -\$.43            |  |  |
|                                              |             |                      |                   |  |  |
| * For specific type and quality of commodity |             |                      |                   |  |  |
| MONTANA                                      |             |                      |                   |  |  |
| STATE UNIVER                                 | SITY        |                      | Mountains 😂 Minds |  |  |