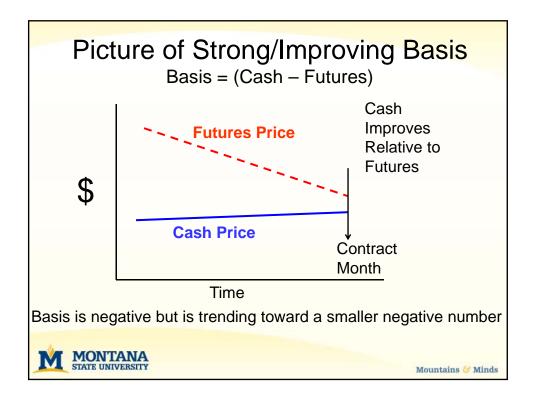

6/10/12                                      | \$ 6.45     | \$6.88               | -\$.43            |  |  |
| 6/11/12                                      | \$ 6.40     | \$6.85               | <u>-\$.45</u>     |  |  |
|                                              |             | <b>Average Basis</b> | -\$.43            |  |  |
|                                              |             |                      |                   |  |  |
| * For specific type and quality of commodity |             |                      |                   |  |  |
| MONTANA                                      |             |                      |                   |  |  |
| STATE UNIVER                                 | SITY        |                      | Mountains 😂 Minds |  |  |











































| Agricu                                                                                                                                                                         | tates Department of Agriculture<br>Iltural Marketing Service USDA<br>ORGANIC<br>Home About AMS Newsroom Opportunities Onli<br>You are here: Home                                                                                                                                                                                                                                                                                                               | ine Forms Help Contact Us