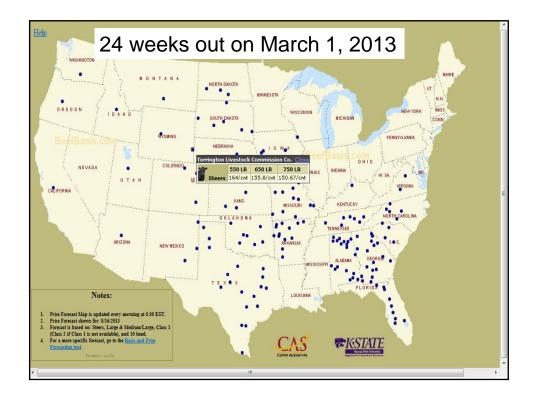

| \$ 6.45     | \$6.88               | -\$.43            |  |  |
| 6/11/12                                      | \$ 6.40     | \$6.85               | <u>-\$.45</u>     |  |  |
|                                              |             | <b>Average Basis</b> | -\$.43            |  |  |
|                                              |             |                      |                   |  |  |
| * For specific type and quality of commodity |             |                      |                   |  |  |
| MONTANA                                      |             |                      |                   |  |  |
| STATE UNIVER                                 | SITY        |                      | Mountains 😂 Minds |  |  |











































| Agricu                                                                                                                                                                         | tates Department of Agriculture<br>Iltural Marketing Service USDA<br>ORGANIC<br>Home About AMS Newsroom Opportunities Onli<br>You are here: Home                                                                                                                                                                                                                                                                                                               | ine Forms Help Contact Us