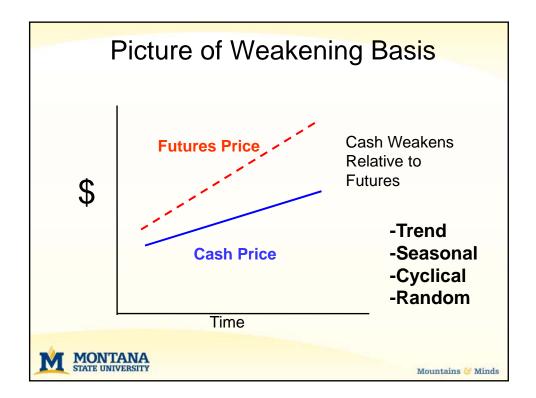

| Sample Basis Calculations                    |             |                      |                   |  |  |
|----------------------------------------------|-------------|----------------------|-------------------|--|--|
| Prices                                       |             |                      |                   |  |  |
| Date                                         | Local Cash* | Futures              | Basis             |  |  |
| 6/2/12                                       | \$ 6.45     | \$6.85               | -\$.40            |  |  |
| 6/3/12                                       | \$ 6.45     | \$6.89               | -\$.44            |  |  |
| 6/4/12                                       | \$ 6.50     | \$6.94               | -\$.44            |  |  |
| 6/5/12                                       | \$ 6.52     | \$6.96               | -\$.44            |  |  |
| 6/6/12                                       | \$ 6.50     | \$6.92               | -\$.42            |  |  |
| 6/9/12                                       | \$ 6.48     | \$6.90               | -\$.42            |  |  |
| 6/10/12                                      | \$ 6.45     | \$6.88               | -\$.43            |  |  |
| 6/11/12                                      | \$ 6.40     | \$6.85               | <u>-\$.45</u>     |  |  |
|                                              |             | <b>Average Basis</b> | -\$.43            |  |  |
|                                              |             |                      |                   |  |  |
| * For specific type and quality of commodity |             |                      |                   |  |  |
| MONTANA                                      |             |                      |                   |  |  |
| STATE UNIVER                                 | SITY        |                      | Mountains 😂 Minds |  |  |