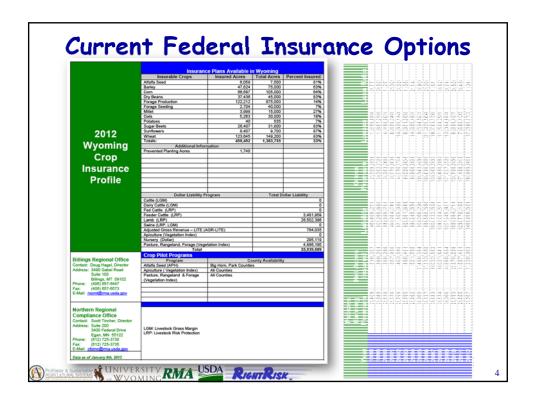

| WYOMING - 2013 Insurable Commodities by County |             |          |              |            |         |       |           |             |             |           |        |         |      |     |        |             |            |        |
|------------------------------------------------|-------------|----------|--------------|------------|---------|-------|-----------|-------------|-------------|-----------|--------|---------|------|-----|--------|-------------|------------|--------|
| FIPS Code                                      | County Name | AGR-Lite | Alfalfa Seed | Apiculture | Barley* | Corn* | Dry Beans | Forage Prod | Forage Seed | Livestock | Millet | Nursery | Oats | PRF | Potato | Sugar Beets | Sunflower* | Wheat* |
| 001