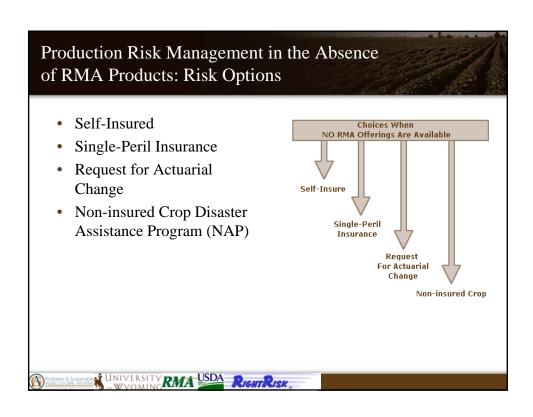

| WYOMING - 2013 Insurable Commodities by County |             |          |              |            |         |       |           |             |             |           |        |         |      |     |        |             |            |        |
|------------------------------------------------|-------------|----------|--------------|------------|---------|-------|-----------|-------------|-------------|-----------|--------|---------|------|-----|--------|-------------|------------|--------|
| FIPS Code                                      | County Name | AGR-Lite | Alfalfa Seed | Apiculture | Barley* | Corn* | Dry Beans | Forage Prod | Forage Seed | Livestock | Millet | Nursery | Oats | PRF | Potato | Sugar Beets | Sunflower* | Wheat* |
| 001