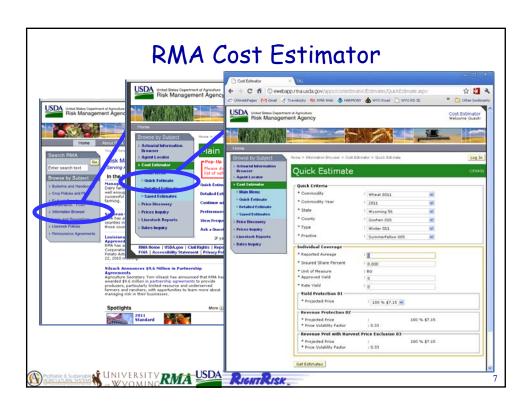

|             |            |        |
| 041                                            | Uinta       | Х        |              | Х          |         |       |           | Х           | Х           | Х         |        | Х       |      | Х   |        |             |            |        |
| 043                                            | Washakie    | X        |              | Х          | Х       | X     | Х         | X           | Х           | X         |        | Х       | X    | Х   |        | Х           |            |        |
| 045                                            | Weston      | X        |              | X          |         |       |           | X           | X           | X         |        | X       | X    | Х   |        |             |            | X      |